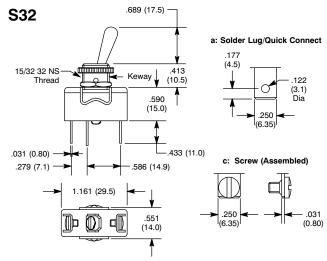

## **Bat Handle Toggle, Single Pole**

| NTE<br>Type No. | Circuitry | Action |      |      | Actuator            | Diag<br>No. |
|-----------------|-----------|--------|------|------|---------------------|-------------|
| 54-348          | SPST      | ON     | NONE | OFF  | Nickel Plated Brass | S32a        |
| 54-349          | SPDT      | ON     | NONE | ON   | Nickel Plated Brass | S32a        |
| 54-350          | SPDT      | ON     | OFF  | ON   | Nickel Plated Brass | S32a        |
| 54-351          | SPDT      | (ON)   | NONE | ON   | Nickel Plated Brass | S32a        |
| 54-352          | SPDT      | (ON)   | OFF  | (ON) | Nickel Plated Brass | S32a        |
| 54-353          | SPDT      | ON     | OFF  | (ON) | Nickel Plated Brass | S32a        |
| 54-354          | SPST      | ON     | NONE | OFF  | Nickel Plated Brass | S32c        |
| 54-355          | SPDT      | ON     | NONE | ON   | Nickel Plated Brass | S32c        |
| 54-356          | SPDT      | ON     | OFF  | ON   | Nickel Plated Brass | S32c        |
| 54-357          | SPDT      | (ON)   | NONE | ON   | Nickel Plated Brass | S32c        |
| 54-358          | SPDT      | (ON)   | OFF  | (ON) | Nickel Plated Brass | S32c        |
| 54-359          | SPDT      | ON     | OFF  | (ON) | Nickel Plated Brass | S32c        |

**Electrical Life:** 10,000 cycles (min.) at full load **Terminal Type:** Refer to Diag No. in Table

Mounting Hole: .480 (12.2)